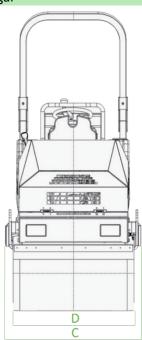

## **Dimensions**

| Overall Length         | А | 74.5 in                               |
|------------------------|---|---------------------------------------|
| Overall Height         | В | 83.25 in (89.5 in with beacon strobe) |
| Overall Width          | С | 37 in                                 |
| Drum Width             | D | 31.5 in                               |
| Height ROPS Folded     | Е | 57.5 in                               |
| Drum Diameter          | F | 22 in                                 |
| Curb Clearance (Right) |   | 14 in                                 |
| Curb Clearance (Left)  |   | 15 in                                 |
| Turning Radius (Outer) |   | 124 in                                |