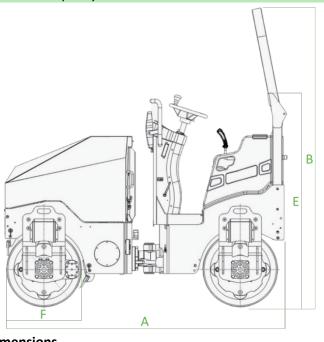

## **Dimensions**

| Overall Length         | А | 74.5 in                               |
|------------------------|---|---------------------------------------|
| Overall Height         | В | 83.25 in (89.5 in with beacon strobe) |
| Overall Width          | С | 37 in                                 |
| Drum Width             | D | 31.5 in                               |
| Height ROPS Folded     | Е | 57.5 in                               |
| Drum Diameter          | F | 22 in                                 |
| Curb Clearance (Right) |   | 14 in                                 |
| Curb Clearance (Left)  |   | 15 in                                 |
| Turning Radius (Outer) |   | 124 in                                |