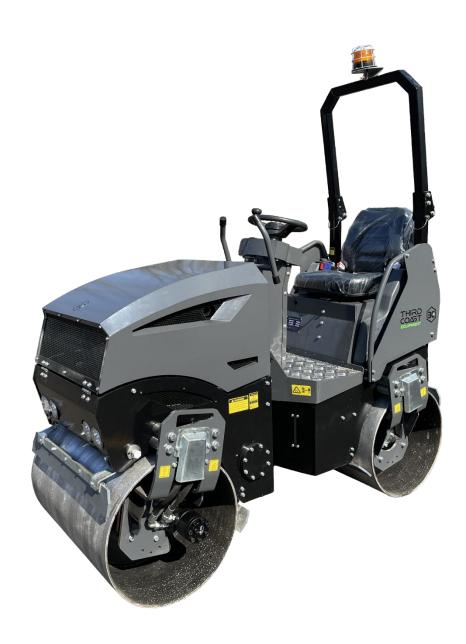

## **RA12**

## **RA12 Technical Specifications**

| Weight                         | RA12     |  |
|--------------------------------|----------|--|
| Operating Weight               | 2740 lb  |  |
| Performance Data               |          |  |
| Drum Thickness                 | 0.5 in   |  |
| Vibration Frequency            | 4000 vpm |  |
| Centrifugal Force (front drum) | 3825 lbf |  |
| Travel Speed with Vibration    | 4 mph    |  |
| Gradeability Maximum           | 30%      |  |
| Water Tank Capacity            | 18 gal   |  |

## **Engine**

| Engine Manufacturer | Vanguard    |
|---------------------|-------------|
| Engine Model        | 400         |
| Cooling             | air -cooled |
| Number of Cylinders | 1           |
| Output Power        | 14 HP       |
| Operating Speed     | 3600 rpm    |
| Fuel Tank Capacity  | 4.5 gal     |