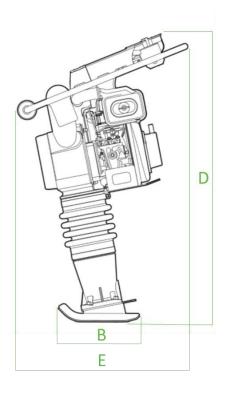

| Dimensions     |   | VR50H | VR60H | PR60H   | PR70H   |
|----------------|---|-------|-------|---------|---------|
| Shoe Width     | Α | 11 in | 11 in | 11 in   | 11 in   |
| Shoe Length    | В | 13 in | 13 in | 13 in   | 13 in   |
| Overall Width  | С | 16 in | 16 in | 17 in   | 17 in   |
| Overall Height | D | 40 in | 40 in | 40.5 in | 40.5 in |
| Overall Length | Е | 28 in | 28 in | 28.5 in | 28.5 in |