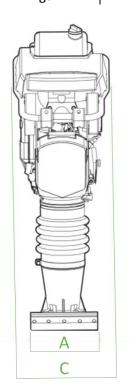

| Dimensions     |   | VR50H | VR60H | PR60H   | PR70H   |
|----------------|---|-------|-------|---------|---------|
| Shoe Width     | Α | 11 in | 11 in | 11 in   | 11 in   |
| Shoe Length    | В | 13 in | 13 in | 13 in   | 13 in   |
| Overall Width  | С | 16 in | 16 in | 17 in   | 17 in   |
| Overall Height | D | 40 in | 40 in | 40.5 in | 40.5 in |
| Overall Length | Е | 28 in | 28 in | 28.5 in | 28.5 in |