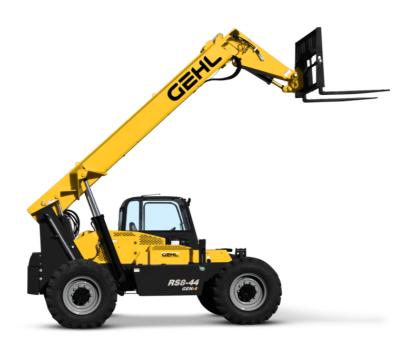

GEHL.

| Capacities                           |     | Metric                           | Imperial                         |
|--------------------------------------|-----|----------------------------------|----------------------------------|
| Max. capacity                        |     | 3628.73 kg                       | 8000 lb                          |
| Max. lifting height                  |     | 13.41 m                          | 44 ft                            |
| Max. outreach                        |     | 9.27 m                           | 30 ft 5 in                       |
| Weight and dimensions                |     |                                  |                                  |
| Length to face of forks              | l2  | 5.82 m                           | 19 ft 1 in                       |
| Overall width                        | b1  | 2.50 m                           | 8 ft 2 in                        |
| Overall height                       | h17 | 2.39 m                           | 7 ft 10 in                       |
| Wheelbase                            | у   | 3.05 m                           | 10 ft                            |
| Ground clearance                     | m4  | 406 mm                           | 16 in                            |
| rilt-up angle                        | a4  | 12 °                             | 12 °                             |
| ilt-down angle                       | a5  | 112 °                            | 112 °                            |
| external turning radius              | Wa3 | 4.17 m                           | 13 ft 8 in                       |
| Unladen weight (with forks)          |     | 10659.40 kg                      | 23500 lb                         |
| Overall weight                       |     | 10660 kg                         | 23501 lb                         |
| Standard tyres                       |     | 13 x 24                          | 13 x 24                          |
| rame levelling longitudinal +/-      |     | 10 °                             | 10 °                             |
| Frame levelling corrector            | a9  | 10 °                             | 10 °                             |
| Engine                               |     |                                  |                                  |
| Engine brand                         |     | Deutz                            | Deutz                            |
| Engine norm                          |     | Tier 4 final                     | Tier 4 final                     |
| Engine model                         |     | TCD 3.6 L4                       | TCD 3.6 L4                       |
| .C. Engine power rating - Power (kW) |     | 120 Hp / 89 kW                   | 120 Hp / 89 kW                   |
| Max. torque / Engine rotation        |     | 480 Nm @ 1600 rpm                | 354 ft/lbs @ 1600 rpm            |
| Transmission                         |     |                                  |                                  |
| Fransmission type                    |     | Torque converter with powershift | Torque converter with powershift |
| Number of gears (forward / reverse)  |     | 3 / 3                            | 3/3                              |
| Fravel speed (laden)                 |     | 31.54 km/h                       | 20 mi/h                          |
| Max. travel speed                    |     | 31.50 km/h                       | 20 mi/h                          |
| Parking brake                        |     | SAHR                             | SAHR                             |
| Service brake                        |     | Wet disc brakes                  | Wet disc brakes                  |
| Axle Manufacturer                    |     | Dana                             | Dana                             |
| tydraulics                           |     |                                  |                                  |
| Hydraulic pump type                  |     | Gear pump                        | Gear pump                        |
| Hydraulic flow / Pressure            |     | 157 l/min-207 bar                | 41 US gpm-3002 PSI               |
| Tank capacities                      |     |                                  |                                  |
| lydraulic oil                        |     | 117.35 l                         | 31 US gal                        |
| uel tank                             |     | 178 l                            | 47 US gal                        |
| DEF tank capacity                    |     | 19 l                             | 5 US gal                         |
| Miscellaneous                        |     |                                  |                                  |
| Steering wheels (front / rear)       |     | 2 / 2                            | 2 / 2                            |
| Orive wheels (front / rear)          |     | 2 / 2                            | 2 / 2                            |
| Safety cab homologation              |     | ROPS/FOPS                        | ROPS/FOPS                        |
| Controls                             |     | Single joystick with FNR         | Single joystick with FNR         |