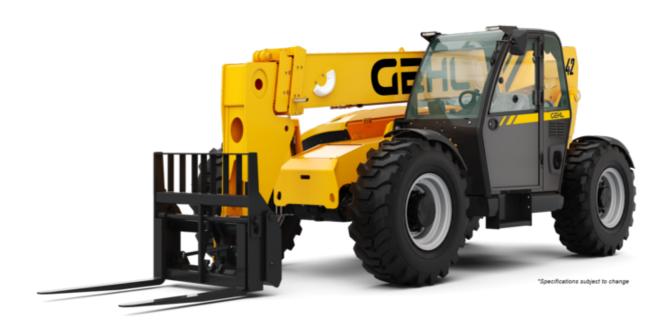

## TH12-42 - NEW

## TH12-42 - NEW Created on October 26, 2023 at 2:45:55 PM UTC

| Capacities                                             |       | Metric                      | Imperial                |
|--------------------------------------------------------|-------|-----------------------------|-------------------------|
| Max. capacity                                          |       | 5443.10 kg                  | 12000 lb                |
| Max. lifting height                                    |       | 12.96 m                     | 42 ft 6 in              |
| Max. outreach                                          |       | 8.69 m                      | 28 ft 6 in              |
| Weight and dimensions                                  |       |                             |                         |
| Overall length to carriage                             | l11   | 6.30 m                      | 20 ft 8 in              |
| Overall length (with forks)                            | 11    | 7.51 m                      | 24 ft 8 in              |
| Overall width                                          | b1    | 2.54 m                      | 8 ft 4 in               |
| Overall height                                         | h17   | 2.47 m                      | 8 ft 1 in               |
| Wheelbase                                              | У     | 3.50 m                      | 11 ft 6 in              |
| Ground clearance                                       | m4    | 0.48 m                      | 1 ft 7 in               |
| Overall cab width                                      | b4    | 0.95 m                      | 3 ft 1 in               |
| Tilt-up angle                                          | a4    | 34 °                        | 34 °                    |
| Tilt-down angle                                        | a5    | 96 °                        | 96 °                    |
| External turning radius                                | Wa3   | 3.88 m                      | 12 ft 9 in              |
| Overall weight                                         |       | 12134 kg                    | 26751 lb                |
| Tyres type                                             |       | Pneumatic                   | Pneumatic               |
| Forks length / width / section                         | l/e/s | 1219 mm x 152 mm / 63.50 mm | 48 in x 6 in / 2 in     |
| Frame levelling longitudinal +/-                       |       | 10 °                        | 10 °                    |
| Performances                                           |       |                             |                         |
| Lifting                                                |       | 16 s                        | 16 s                    |
| Lowering                                               |       | 11 s                        | 11 s                    |
| Extension                                              |       | 17 s                        | 17 s                    |
| Retraction                                             |       | 12 s                        | 12 s                    |
| Crowd                                                  |       | 4 s                         | 4 s                     |
| Dump                                                   |       | 6 s                         | 6 s                     |
| Engine                                                 |       |                             |                         |
| Engine brand                                           |       | Deutz                       | Deutz                   |
| Engine norm                                            |       | Tier 4 final                | Tier 4 final            |
| Engine model                                           |       | TCD 3.6 L4                  | TCD 3.6 L4              |
| Number of cylinders / Capacity of cylinders            |       | 4 - 3600 cm <sup>3</sup>    | 4 - 220 in <sup>3</sup> |
| I.C. Engine power rating - Power (kW)                  |       | 127 Hp / 95 kW              | 127 Hp / 95 kW          |
| Max. torque / Engine rotation                          |       | 500 Nm @ 2300 rpm           | 369 ft/lbs @ 2300 rpm   |
| Transmission                                           |       |                             |                         |
| Transmission type                                      |       | Powershift                  | Powershift              |
| Number of gears (forward / reverse)                    |       | 5/3                         | 5/3                     |
| Max. travel speed                                      |       | 36.20 km/h                  | 22 mi/h                 |
| Parking brake                                          |       | SAHR                        | SAHR                    |
| Service brake                                          |       | Wet disc brakes             | Wet disc brakes         |
| Hydraulics                                             |       |                             |                         |
| Hydraulic pump type                                    |       | Axial piston                | Axial piston            |
| Hydraulic flow / Pressure                              |       | 151 l/min-275.80 bar        | 40 US gpm-4000 PSI      |
| Tank capacities                                        |       |                             |                         |
| Engine oil                                             |       | 8.51 l                      | 2 US gal                |
| Hydraulic oil                                          |       | 143.80 l                    | 38 US gal               |
| Fueltank                                               |       | 144 L                       | 38 US gal               |
| DEF tank capacity                                      |       | 10 l                        | 3 US gal                |
|                                                        |       | 10 1                        | 5 05 <u>5</u> at        |
|                                                        |       |                             |                         |
| Noise and vibration                                    |       | 80 dB                       | 80 dB                   |
| Noise and vibration<br>Noise at driving position (LpA) |       | 80 dB                       | 80 dB                   |
| Noise and vibration                                    |       | 80 dB                       | 80 dB                   |