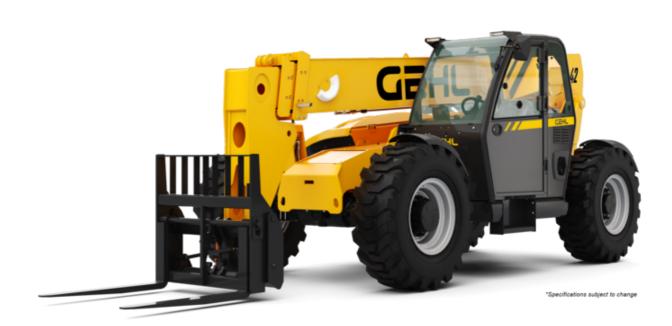

TH6-42 - NEW TH

| Capacities                                  |           | Metric                      | Imperial                |
|---------------------------------------------|-----------|-----------------------------|-------------------------|
| Max. capacity                               |           | 2721.60 kg                  | 6000 lb                 |
| Max. lifting height                         |           | 12.96 m                     | 42 ft 6 in              |
| Max. outreach                               |           | 8.69 m                      | 28 ft 6 in              |
| Weight and dimensions                       |           |                             |                         |
| Overall length to carriage                  | l11       | 6.30 m                      | 20 ft 8 in              |
| Overall length (with forks)                 | l1        | 7.51 m                      | 24 ft 8 in              |
| Overall width                               | b1        | 2.48 m                      | 8 ft 2 in               |
| Overall height                              | h17       | 2.44 m                      | 8 ft                    |
| Vheelbase                                   | у         | 3.50 m                      | 11 ft 6 in              |
| Ground clearance                            | m4        | 0.46 m                      | 1 ft 6 in               |
| overall cab width                           | b4        | 0.95 m                      | 3 ft 1 in               |
| ilt-up angle                                | a4        | 34 °                        | 34 °                    |
| ilt-down angle                              | a5        | 96 °                        | 96°                     |
| xternal turning radius                      | Wa3       | 4 m                         | 13 ft 1 in              |
| overall weight                              | 1100      | 10365 kg                    | 22851 lb                |
| yres type                                   |           | Pneumatic                   | Pneumatic               |
| orks length / width / section               | l / e / s | 1219 mm x 101 mm / 50.80 mm | 48 in x 4 in / 2 in     |
| rame levelling longitudinal +/-             | 1/6/3     | 10 °                        | 40 III X 4 III / 2 III  |
| erformances                                 |           | 10                          | 10                      |
| ifting                                      |           | 11 s                        | 11 s                    |
| owering                                     |           | 6 s                         | 6 s                     |
| xtension                                    |           | 17 s                        | 17 s                    |
|                                             |           |                             |                         |
| etraction                                   |           | 11 s                        | 11 s                    |
| rowd                                        |           | 4 s                         | 4 s                     |
| ump                                         |           | 6 s                         | 6 s                     |
| ngine                                       |           | D /                         |                         |
| ngine brand                                 |           | Deutz                       | Deutz                   |
| ngine norm<br>                              |           | Tier 4 final                | Tier 4 final            |
| ngine model                                 |           | TCD 3.6 L4                  | TCD 3.6 L4              |
| lumber of cylinders / Capacity of cylinders |           | 4 - 3600 cm <sup>3</sup>    | 4 - 220 in <sup>3</sup> |
| C. Engine power rating - Power (kW)         |           | 74 Hp / 55 kW               | 74 Hp / 55 kW           |
| lax. torque / Engine rotation               |           | 390 Nm @ 2300 rpm           | 288 ft/lbs @ 2300 rpm   |
| ransmission                                 |           |                             |                         |
| ransmission type                            |           | Powershift                  | Powershift              |
| umber of gears (forward / reverse)          |           | 5 / 3                       | 5 / 3                   |
| lax. travel speed                           |           | 32 km/h                     | 20 mi/h                 |
| arking brake                                |           | SAHR                        | SAHR                    |
| ervice brake                                |           | Wet disc brakes             | Wet disc brakes         |
| lydraulics                                  |           |                             |                         |
| ydraulic pump type                          |           | Axial piston                | Axial piston            |
| ydraulic flow / Pressure                    |           | 151 l/min-275.80 bar        | 40 US gpm-4000 PSI      |
| ank capacities                              |           |                             |                         |
| ngine oil                                   |           | 8.51 l                      | 2 US gal                |
| ydraulic oil                                |           | 136.30 l                    | 36 US gal               |
| uel tank                                    |           | 144 l                       | 38 US gal               |
| loise and vibration                         |           |                             |                         |
| loise at driving position (LpA)             |           | 80 dB                       | 80 dB                   |
| Niscellaneous                               |           |                             |                         |
| teering wheels (front / rear)               |           | 2 / 2                       | 2 / 2                   |
| Orive wheels (front / rear)                 |           | 2 / 2                       | 2 / 2                   |